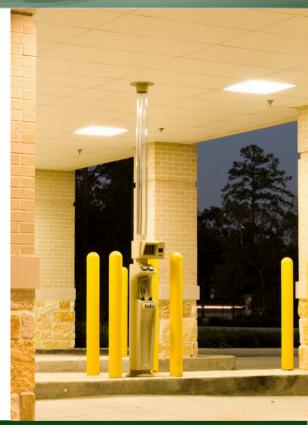

BD&E offers premier design, installation, and traffic management products and services. From ATMs and ITMs to pneumatic tube systems, eco-friendly bollards and drive-thru signage, we deliver full-service solutions that can transform your drive-thru.

#### ENHANCE YOUR DRIVE-THRU

We deliver world-class tools, technology, and resources that give you a competitive advantage in an evolving industry.