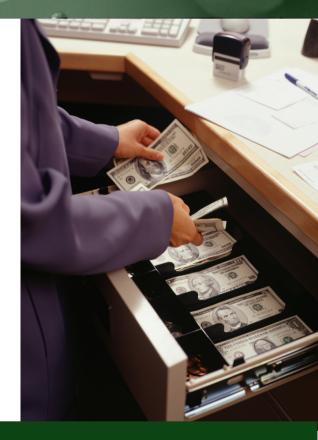

# DRIVING EFFICIENCY AND ENHANCING SECURITY

Under-counter steel is a proven way to optimize the efficiency of your teller teams while enhancing your security strategy.

The experts at BD&E deliver teller and under-counter equipment options for a variety of applications. From under-counter cabinets to cash drawers and more, we can design, specify, and install standard or custom solutions to meet the needs of your community financial institution. All of our products are designed to be low maintenance, durable, and scratch resistant.